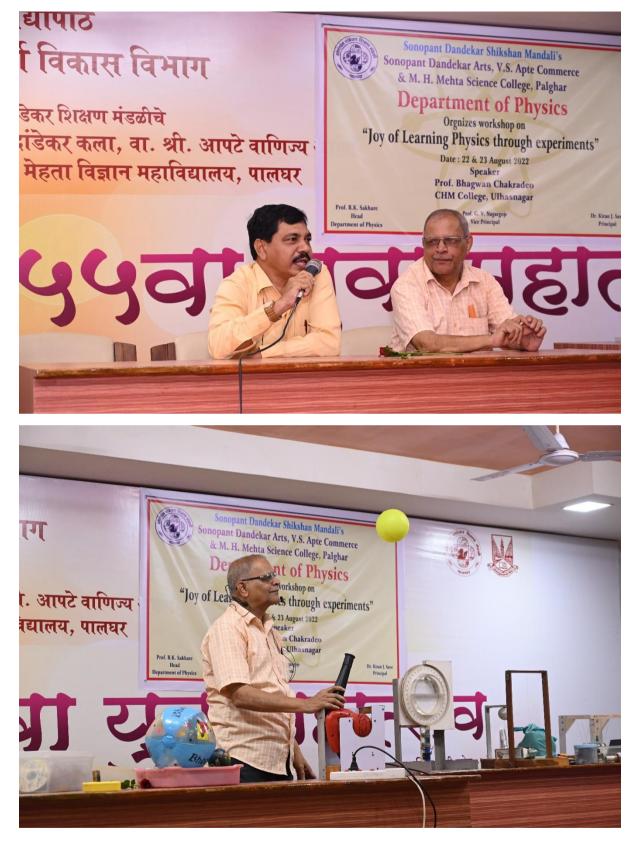

#### Learning Outcome –

On 23<sup>rd</sup> August 2022 department of Physics had organized workshop "Joy of learning through experiments" which was conducted by Professor Bhagwan Chakradeo of CHM College Ulhasnagar. The aim of this workshop was to bring about conceptual clarity regarding the subject and to wipe out the fear that most of the students have. The session was conducted very well students from F.Y to M.Sc attended the program which lasted for about three hours. Session was very interactive and a positive response was received from the students.

#### Photos of the Event